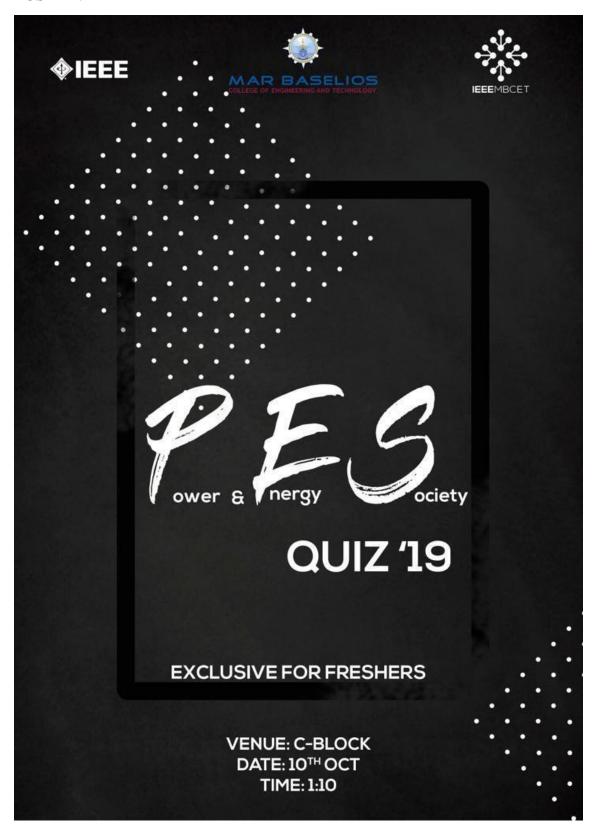

## PES QUIZ-POWER ELECTRONICS QUIZ

Venue: Drawing Hall

**Date:** 10/10/2019

**Description:** 

IEEE MBCET hosted the quiz competition on behalf of the Power Energy Society on 10th October 2019 as part of IEEE Day at the Drawing Hall of Mechanical Block from 1.10pm to 1.30pm. The event was exclusively for the freshers of the college. 17 students had participated in the quiz. Nithik Suresh from ME 2 S1 secured the first position and Sera Mariam from CS2 S1 bagged the second place.

No. of Participants: 17