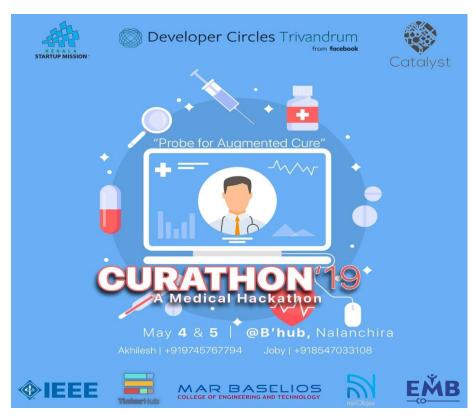

## **CURATHON**

Venue: B-Hub

**Date:** 4<sup>th</sup>-5<sup>th</sup>/05/2019

**Description:** 

CURathon was held on 4 and 5 May 2019. The time duration of the hackathon was 24 hours. The hackathon commenced at 2:30 pm, Saturday. 10 teams, consisting of 28 students from various colleges like CET, SCT, and MBCET, participated in the hackathon.

The topics given to the students were: Maternal care, Disaster management, Logistics General Health care, and Elderly care. Food and refreshments were provided during the competition. The hackathon came to an end at 2:30 pm, Sunday.

The judges of the event were Mr. Benjamin Abraham, CTO of Askerbot Technologies, and Mr. Anoop K Johnson, Assistant Prof. ECE, MBCET. Each team were given time to present their ideas before the judges and to demonstrate their product. Amal C Saji and team from CET were awarded the first prize and Santhosh Rishi L.M and team from SCT were awarded the second prize. A cash prize worth 25,000 INR were presented to the winning teams by Mr. Benjamin.

No. of participants: 28

#### **POSTER:**