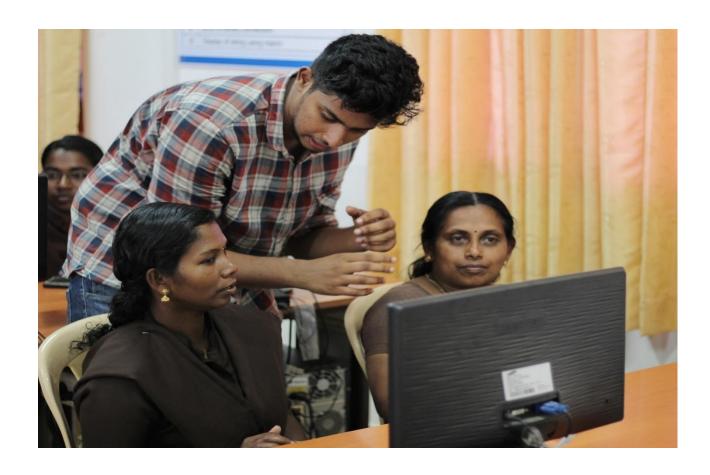

## **VR4U- SPREAD YOUR WINGS AND FLY**

Venue: Software Lab

**Date:** 09/11/2019

**Description:** 

Computers and internet have become an inevitable of our life. It is much difficult to live without them. But for the old generation it is a difficult task to deal with both. So, as a part of WIE society we made a session for our house-keeping staff to step into the world of technology. The session was an interactive class on various applications and services on internet.

The event was conducted on 9th of November 2019. The session started by 10.00 am. Classes were led by Ananthapadmanabhan A S and M S Bhavana of S7 EC-2. There were seventeen staffs of which most of them were dealing with computers for the very first time. Everyone was so much excited. The classes started with an introduction to the MBCET Ecoleaide.

They were taught about checking attendance and application of leave. The next session was about online payment of electricity and water bills. After that classes about using YouTube, online shopping etc. were also taken. Staff were taught to search their desired videos on YouTube for their various uses. And they were also taught to use amazon and flip kart. The session ended by 1.00 pm.