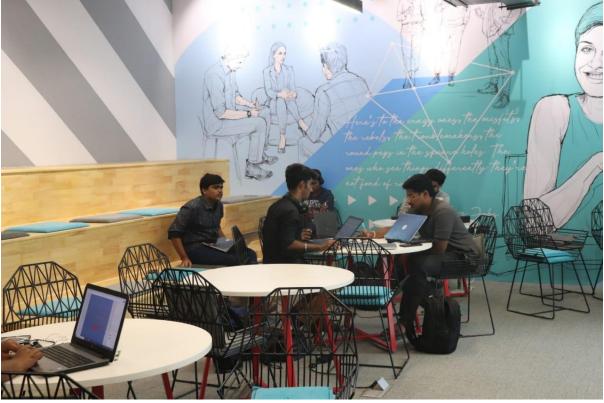

## **CURATHON**

Venue: B-Hub

**Date:** 4<sup>th</sup>-5<sup>th</sup>/05/2019

**Description:** 

CURathon was held on 4 and 5 May 2019. The time duration of the hackathon was 24 hours. The hackathon commenced at 2:30 pm, Saturday. 10 teams, consisting of 28 students from various colleges like CET, SCT, and MBCET, participated in the hackathon.

The topics given to the students were: Maternal care, Disaster management, Logistics General Health care, and Elderly care. Food and refreshments were provided during the competition. The hackathon came to an end at 2:30 pm, Sunday.

The judges of the event were Mr. Benjamin Abraham, CTO of Askerbot Technologies, and Mr. Anoop K Johnson, Assistant Prof. ECE, MBCET. Each team were given time to present their ideas before the judges and to demonstrate their product. Amal C Saji and team from CET were awarded the first prize and Santhosh Rishi L.M and team from SCT were awarded the second prize. A cash prize worth 25,000 INR were presented to the winning teams by Mr. Benjamin.

No. of participants: 28