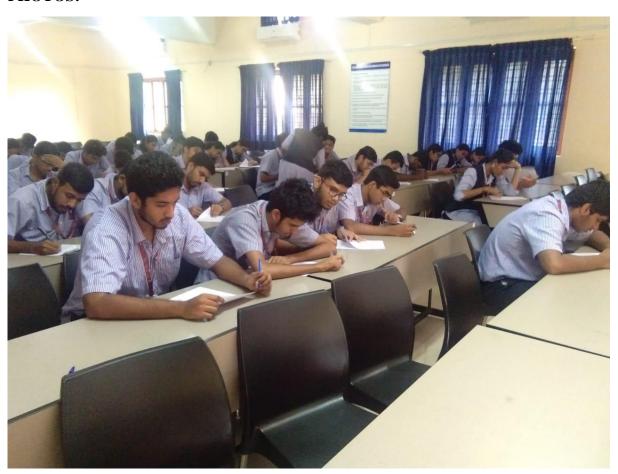

### AKYS-ALL KERALA YOUNG SCIENTIST

Venue: Shannon Hall

**Date:** 27/04/2019

**Description:** 

The All Kerala Young Scientist (AKYS) is a flagship event of the IEEE MBCET, conducted every year focusing on the freshers from all colleges across Kerala. This year, it was conducted on the 27th of April 2019, on behalf of Crossroads 2k19, the college fest as well as Adharva 2k19, the technical fest of the Electronics and Communications Department.

The event had gained quite a large number of responses. An online preliminary questionnaire had to be answered by the students and cross a minimum cutoff to be selected for the further phases. The event was composed of three phases. In the first round, the participants were given a set of multiple-choice questions which they attended on the spot. The second round which had the last 10 contestants, was a technical treasure hunting game where they had to complete certain tasks to get to the next clue.

In the third round, the finalists had to present their ideas in an idea presentation round where they were given with two cases. Their solutions were brainstormed by the judges. There were plenty of ideas that involved major issues like illegal voting and solutions for ensuring adequate medical care. The event had tested the participant's skills in problem solving, quick thinking and also from a logical perspective. The whole event was structured in such a way that it had fun content on all its levels.

No. of participants: 30