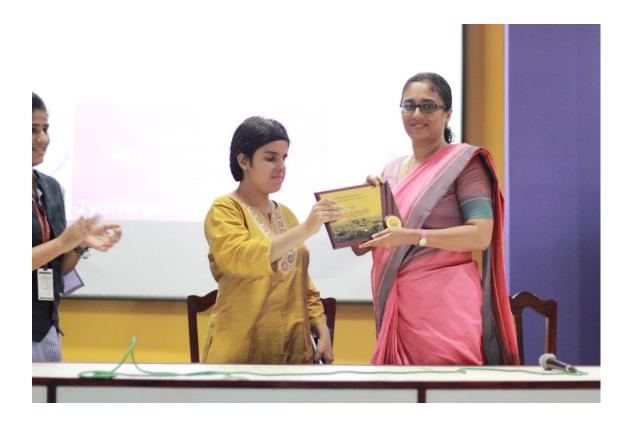

#### **Description:**

International women's day is a main focal point in the movement of women's rights. It is celebrated each year worldwide.

On the occasion of international women's day WIE unit of IEEE MBCET chapter along with the WSU unit hosted a talk by Ms. Tiffany Brar, who is the founder of Jyorthigamaya Foundation. The foundation was started to help blind people.

The talk was opened at 3 pm with an opening prayer by Lekshmi Nair. The guest was welcomed by Salma Ashraff.

Tiffany mam started with her life story, the struggles she faced due to her disabilities and for her gender. She shared her experiences and highlighted the struggles she faced as a woman. Later an interactive session was conducted, were students asked their concerned doubts and shared their experience.

As a token of gratitude a memento was given to Ms. Tiffany by Ms. Sreedevi. The program was concluded with a vote of thanks by WIE chairperson Rughma Susan Renji.

No. of participants: 80 (Included WIE members and Women's Club members)