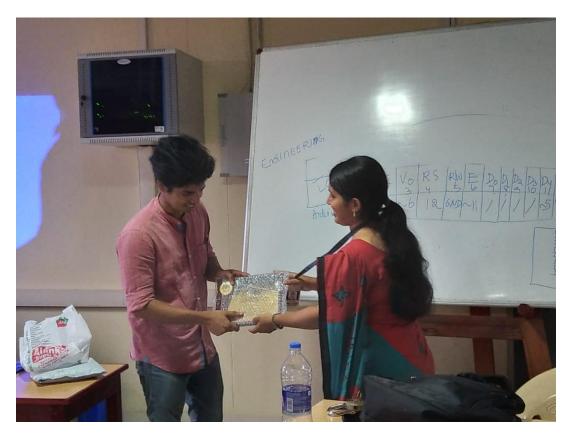

## **ARDUINO WORKSHOP**

Venue: Hardware Lab

**Date:** 26/10/2019

**Description:** 

Technology helps us "work smarter". One such innovative technology which takes off the efforts required in complex coding and designing hardware is the Arduino. In an effort to give a basic knowledge of Arduino to the students, IEEE Computer Society and Computer Society of India organized an Arduino Workshop for S5 B Tech students of CSE Department.

On 26-10-19, S5 B Tech students of CSE Department took part in a one-day workshop from 9:30 am to 4:00 pm in the hardware lab. Workshop was led by Mr. Arun Krishna and a total of 60 students took part in the workshop.

The session conducted by started off by covering the basics of Arduino and how to use various basic components like buzzers, motion sensors, LCD display, etc in an Arduino followed by a hands-on session. This session was all that was needed to trigger the experimenting nature of the students, who showed great interest in the technology and the workshop turned to be a successful one.

No. of participants: 60