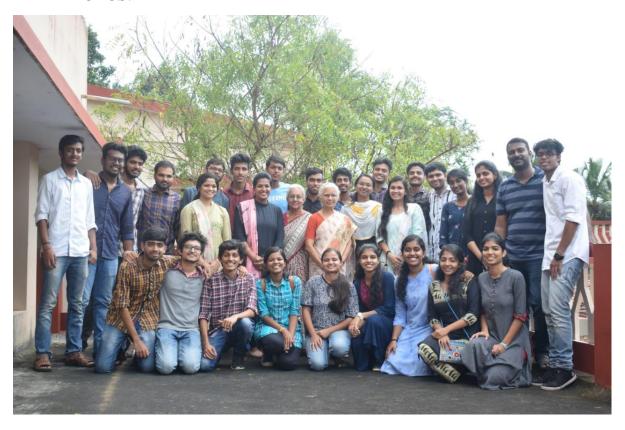

## **CHARITY EVENT**

Venue: Shalom School for Special School

Date: 23<sup>rd</sup> November 2019

**Description:** 

SIGHT IEEE in association with SPANDANM – (Charity association - Dept. of Electronics and Communication, MBCET) under, the eminent guidance of Asst professor Ms. Teena Rajan and a group of faculty members including other Asst professors like Ms. Anu Susan Philip, Mr. Jinu Baby, and Ms Ancy Joy, visited the gifted students of SHALOM SPECIAL SCHOOL, Vattapara.

The vibrant student members with their active participation brought joy and happiness. The staff who worked in the school were given masks as per request and the students distributed sweets among the children. The event started off with wonderful performances by the gifted students of the school, which was followed by a musical rendition by violinist Achyuth Ramesh (a final year student of the mechanical department, MBCET), who was kind enough to impart the joy of music to the lovely children on behalf of SIGHT IEEE.

Later on, colour pencils and paper that contained the drawing to be coloured where distributed and, the children where more than happy to exhibit their skills. On, the whole it was a fulfilling event, filled with happiness and love, all thanks to Asst professor, Mr Anoop K Johnson (Branch Counsellor, and SIGHT faculty in-charge, of IEEE MBCET) and Dr. M.J. Jayashree (Head of Department, Electronics and Communication, MBCET) who made this event possible.

No. of participants: 33