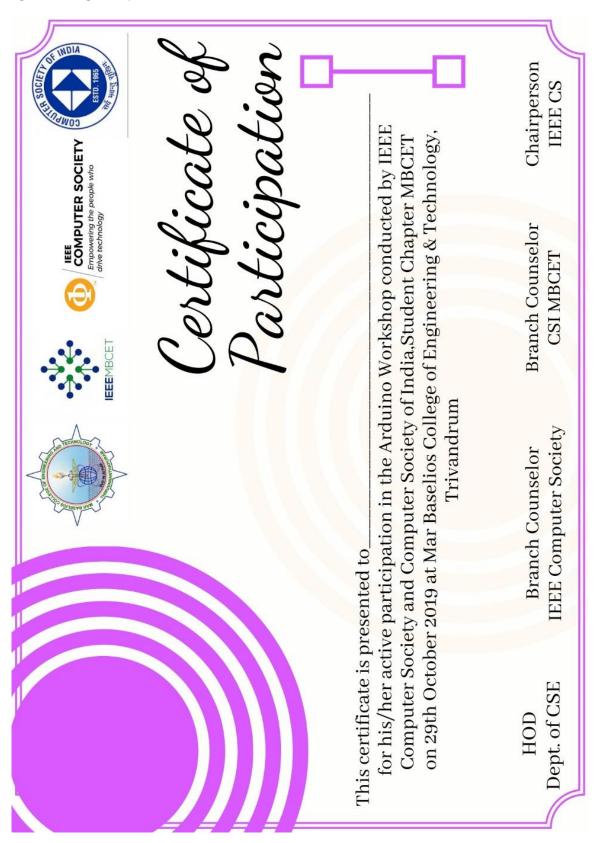

the students, IEEE Computer Society and Computer Society of India organized an Arduino Workshop for S5 B Tech students of CSE Department.

On 26-10-19, S5 B Tech students of CSE Department took part in a one-day workshop from 9:30 am to 4:00 pm in the hardware lab. Workshop was led by Mr. Arun Krishna and a total of 60 students took part in the workshop.

The session conducted by started off by covering the basics of Arduino and how to use various basic components like buzzers, motion sensors, LCD display, etc in an Arduino followed by a hands-on session. This session was all that was needed to trigger the experimenting nature of the students, who showed great interest in the technology and the workshop turned to be a successful one.

No. of participants: 60









## **CERTIFICATE:**



## **CHARITY EVENT**

Venue: Shalom School for Special School

Date: 23<sup>rd</sup> November 2019

**Description:** 

SIGHT IEEE in association with SPANDANM – (Charity association - Dept. of Electronics and Communication, MBCET) under, the eminent guidance of Asst professor Ms. Teena Rajan and a group of faculty members including other Asst professors like Ms. Anu Susan Philip, Mr. Jinu Baby, and Ms Ancy Joy, visited the gifted students of SHALOM SPECIAL SCHOOL, Vattapara.

The vibrant student members with their active participation brought joy and happiness. The staff who worked in the school were given masks as per request and the students distributed sweets among the children. The event started off with wonderful performances by the gifted students of the school, which was followed