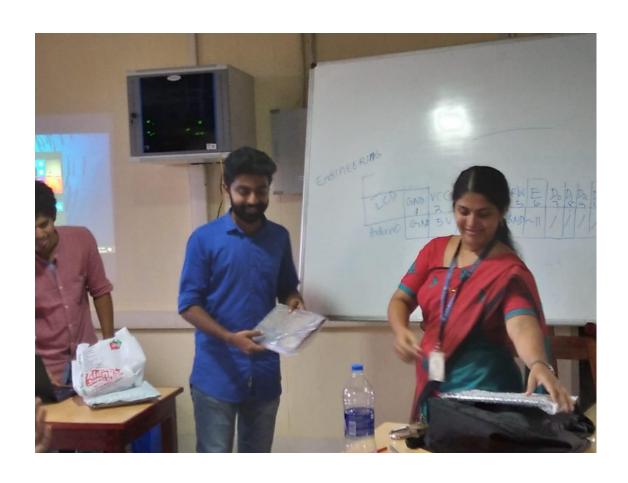

## **ARDUINO WORKSHOP**

Venue: Hardware Lab

**Date:** 26/10/2019

**Description:** 

Technology helps us "work smarter". One such innovative technology which takes off the efforts required in complex coding and designing hardware is the Arduino. In an effort to give a basic knowledge of Arduino to the students, IEEE Computer Society and Computer Society of India organized an Arduino Workshop for S5 B Tech students of CSE Department.

On 26-10-19, S5 B Tech students of CSE Department took part in a one-day workshop from 9:30 am to 4:00 pm in the hardware lab. Workshop was led by Mr. Arun Krishna and a total of 60 students took part in the workshop.

The session conducted by started off by covering the basics of Arduino and how to use various basic components like buzzers, motion sensors, LCD display, etc in an Arduino followed by a hands-on session. This session was all that was needed to trigger the experimenting nature of the students, who showed great interest in the technology and the workshop turned to be a successful one.

No. of participants: 60