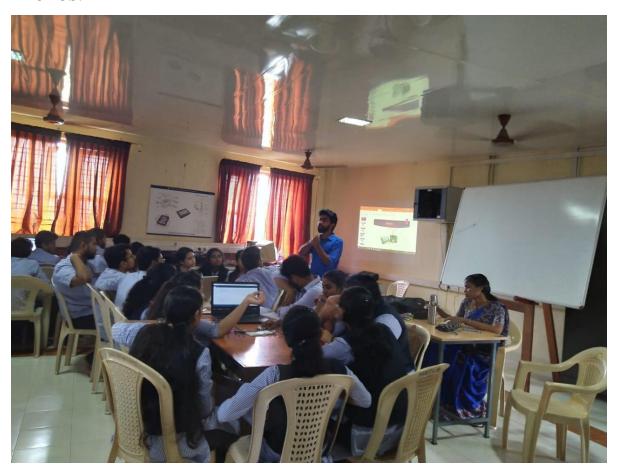

## **ARDUINO WORKSHOP**

Venue: Hardware Lab

**Date:** 26/10/2019

**Description:** 

Technology helps us "work smarter". One such innovative technology which takes off the efforts required in complex coding and designing hardware is the Arduino. In an effort to give a basic knowledge of Arduino to the students, IEEE Computer Society and Computer Society of India organized an Arduino Workshop for S5 B Tech students of CSE Department.

On 26-10-19, S5 B Tech students of CSE Department took part in a one-day workshop from 9:30 am to 4:00 pm in the hardware lab. Workshop was led by Mr. Arun Krishna and a total of 60 students took part in the workshop.

The session conducted by started off by covering the basics of Arduino and how to use various basic components like buzzers, motion sensors, LCD display, etc in an Arduino followed by a hands-on session. This session was all that was needed to trigger the experimenting nature of the students, who showed great interest in the technology and the workshop turned to be a successful one.

No. of participants: 60