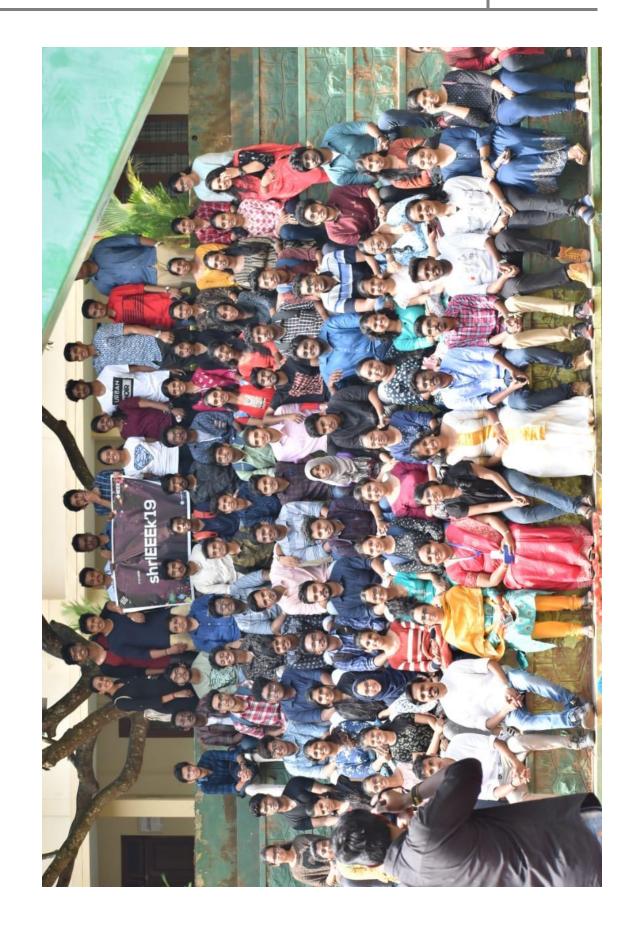

## SHRIEEEK 2019

Venue: Faraday Hall

Date:09/11/2020

**Description:** 

ShrIEEEk, the flagship event of IEEE MBCET SB, is an event organized every year for the freshers of the college. ShrIEEEk 2019 was conducted on 9th November, 2019, 9.30am to 1pm with 49 students participating from different branches. The event was commenced by a speech by Mr.Sanju Mathew, CEO Onbyz and an extraordinary alumnus of MBCET. Fun events were also conducted. One of the game was roleplaying for which the participants were teamed. Another fun-cum-tech game was to make a running car using bottles, bottle caps and other scraps. Prizes were awarded by the guests, Mr. Abhishek and Ms. Anu, alumni of the college.

No. of participants: 49

**POSTER:** 