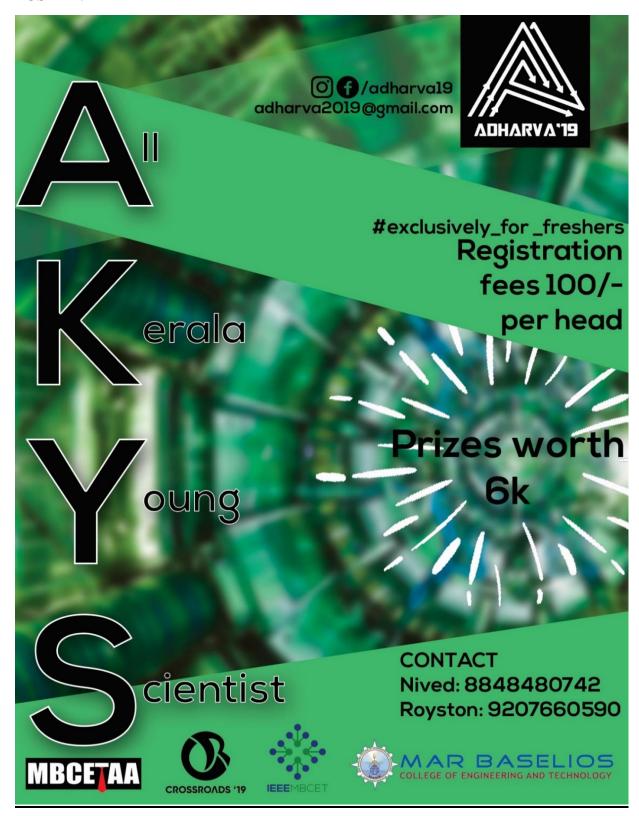

### AKYS-ALL KERALA YOUNG SCIENTIST

Venue: Shannon Hall

**Date:** 27/04/2019

**Description:** 

The All Kerala Young Scientist (AKYS) is a flagship event of the IEEE MBCET, conducted every year focusing on the freshers from all colleges across Kerala. This year, it was conducted on the 27th of April 2019, on behalf of Crossroads 2k19, the college fest as well as Adharva 2k19, the technical fest of the Electronics and Communications Department.

The event had gained quite a large number of responses. An online preliminary questionnaire had to be answered by the students and cross a minimum cutoff to be selected for the further phases. The event was composed of three phases. In the first round, the participants were given a set of multiple-choice questions which they attended on the spot. The second round which had the last 10 contestants, was a technical treasure hunting game where they had to complete certain tasks to get to the next clue.

In the third round, the finalists had to present their ideas in an idea presentation round where they were given with two cases. Their solutions were brainstormed by the judges. There were plenty of ideas that involved major issues like illegal voting and solutions for ensuring adequate medical care. The event had tested the participant's skills in problem solving, quick thinking and also from a logical perspective. The whole event was structured in such a way that it had fun content on all its levels.

No. of participants: 30

#### **POSTER:**