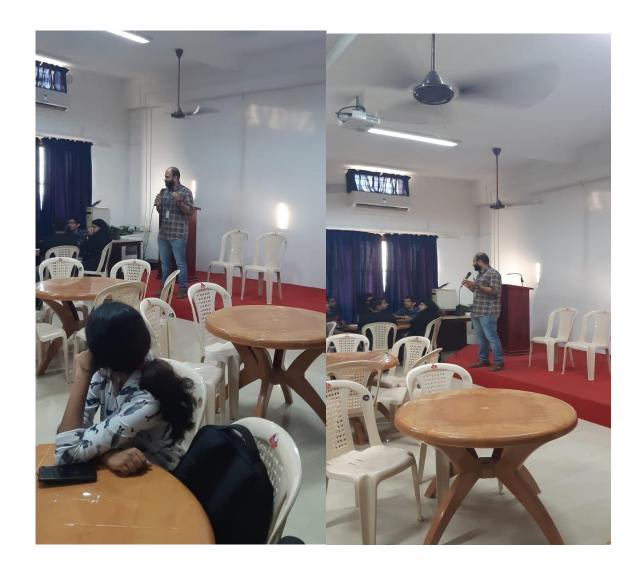

## SHRIEEEK 2019

Venue: Faraday Hall

Date:09/11/2020

**Description:** 

ShrIEEEk, the flagship event of IEEE MBCET SB, is an event organized every year for the freshers of the college. ShrIEEEk 2019 was conducted on 9th November, 2019, 9.30am to 1pm with 49 students participating from different branches. The event was commenced by a speech by Mr.Sanju Mathew, CEO Onbyz and an extraordinary alumnus of MBCET. Fun events were also conducted. One of the game was roleplaying for which the participants were teamed. Another fun-cum-tech game was to make a running car using bottles, bottle caps and other scraps. Prizes were awarded by the guests, Mr. Abhishek and Ms. Anu, alumni of the college.