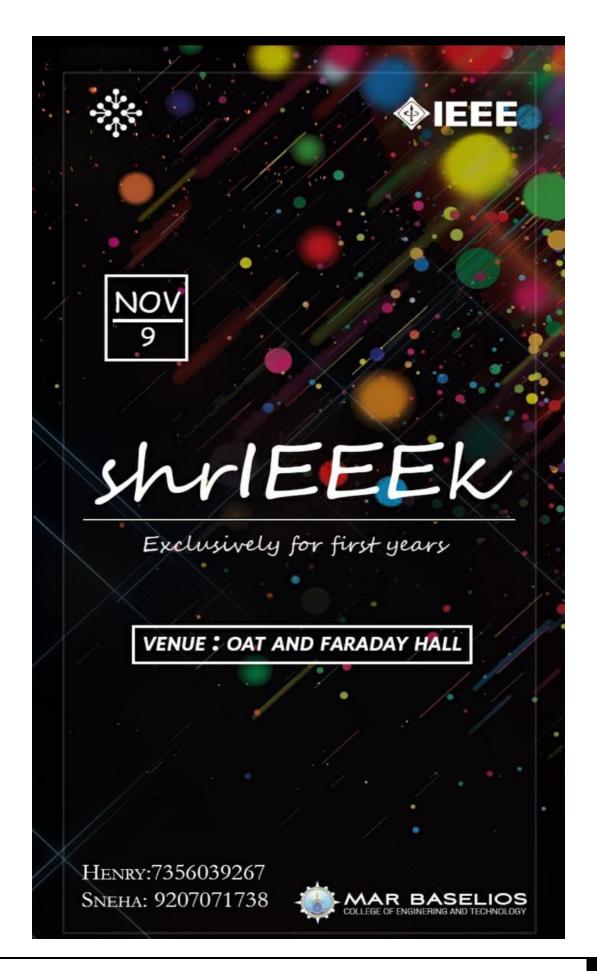

## SHRIEEEK 2019

Venue: Faraday Hall

Date:09/11/2020

**Description:** 

ShrIEEEk, the flagship event of IEEE MBCET SB, is an event organized every year for the freshers of the college. ShrIEEEk 2019 was conducted on 9th November, 2019, 9.30am to 1pm with 49 students participating from different branches. The event was commenced by a speech by Mr.Sanju Mathew, CEO Onbyz and an extraordinary alumnus of MBCET. Fun events were also conducted. One of the game was roleplaying for which the participants were teamed. Another fun-cum-tech game was to make a running car using bottles, bottle caps and other scraps. Prizes were awarded by the guests, Mr. Abhishek and Ms. Anu, alumni of the college.

No. of participants: 49

**POSTER:** 