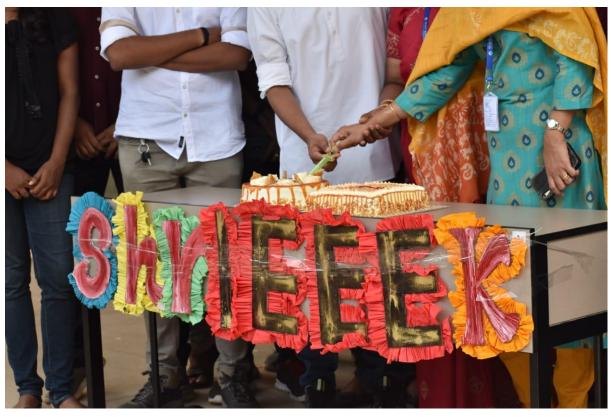

## SHRIEEEK 2019

Venue: Faraday Hall

Date:09/11/2020

**Description:** 

ShrIEEEk, the flagship event of IEEE MBCET SB, is an event organized every year for the freshers of the college. ShrIEEEk 2019 was conducted on 9th November, 2019, 9.30am to 1pm with 49 students participating from different branches. The event was commenced by a speech by Mr.Sanju Mathew, CEO Onbyz and an extraordinary alumnus of MBCET. Fun events were also conducted. One of the game was roleplaying for which the participants were teamed. Another fun-cum-tech game was to make a running car using bottles, bottle caps and other scraps. Prizes were awarded by the guests, Mr. Abhishek and Ms. Anu, alumni of the college.

No. of participants: 49

**POSTER:** 