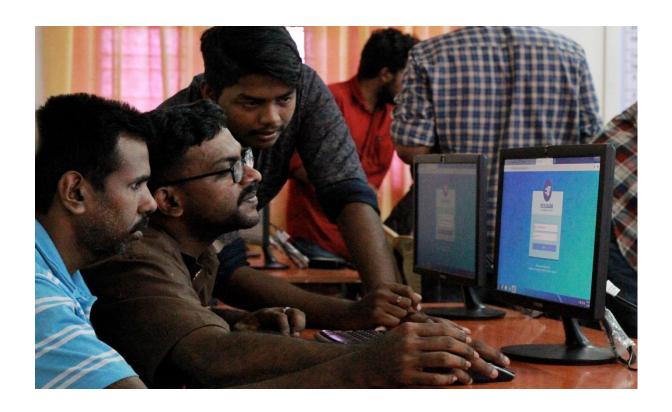

IEEE CS society was successful in delivering an awareness program 'Vidya' which focused on raising and sharing technical knowledge to our beloved Non-Teaching staff. A brief introduction to the basics of computer, internet and online attendance-checking system was give. They were also taught to apply for a leave online. The session also included online transactions through internet and the rampant instances of cheating, swindling of money from accounts through unscrupulous groups and they were also warned against sharing of passwords, OTP along with other precautionary measures. The event had a participation of 16 participants along with 9 volunteers.

#### **Description:**

We all are happy with our college life and one of the contributing factors to our happiness is our beautiful and clean surroundings. So, the housekeeping staff of our college does play a major role in our happiness. Well, it's time to make them a bit happy by sharing some of our knowledge. IEEE MBCET Computer Society is organising an event VIDYA, on March 9 to acknowledge Science Week, by giving some basic knowledge of using computer technology, which has become crucial in our day to day lives.

The event was started by 10 in the morning in software lab 3 with 9 volunteers and 16 non-teaching staff with a speech by secretary Ms Surya B Jyothi highlighting the topics that were going to be covered in the next few hours.

Initially, basics of the computer with particular reference to how to log in were briefed to them, how to use notepad and how to browse the internet. Then we moved on to checking their attendance in our college's online attendance system and taught them the procedure for applying for leave online. A detailed discussion was also made about the online transactions through the internet and the rampant instances of cheating, swindling of money from accounts by unscrupulous groups operating globally. Finally, they were warned against sharing of passwords and OTPs to others and the precautionary measures to be taken in responding to unknown telephone calls and pseudo messages. The session was winded up by around 11:30 AM.