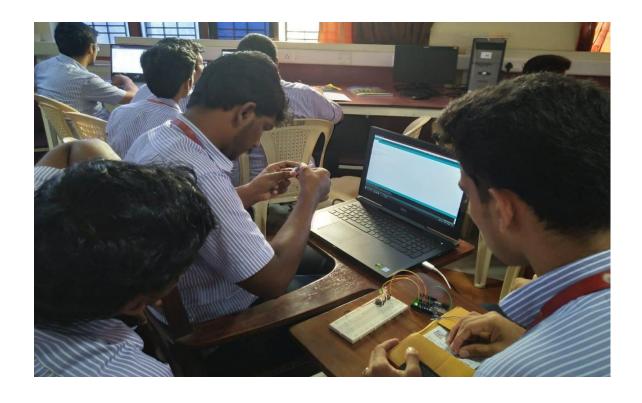

## **ARDUINO WORKSHOP**

Venue: Hardware Lab

**Date:** 26/10/2019

**Description:** 

Technology helps us "work smarter". One such innovative technology which takes off the efforts required in complex coding and designing hardware is the Arduino. In an effort to give a basic knowledge of Arduino to the students, IEEE Computer Society and Computer Society of India organized an Arduino Workshop for S5 B Tech students of CSE Department.

On 26-10-19, S5 B Tech students of CSE Department took part in a one-day workshop from 9:30 am to 4:00 pm in the hardware lab. Workshop was led by Mr. Arun Krishna and a total of 60 students took part in the workshop.

The session conducted by started off by covering the basics of Arduino and how to use various basic components like buzzers, motion sensors, LCD display, etc in an Arduino followed by a hands-on session. This session was all that was needed to trigger the experimenting nature of the students, who showed great interest in the technology and the workshop turned to be a successful one.

No. of participants: 60