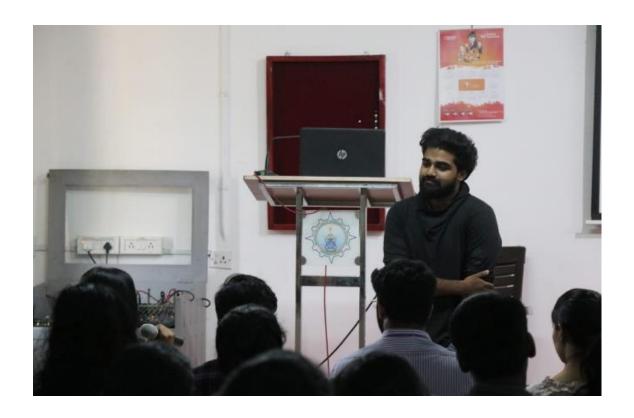

an introduction to speech processing, image processing and DL and a hands-on training using MATLAB. The resource persons included Ms. Ancy S Anselam and Ms. Deepa P L.

On 25<sup>th</sup> January 2020 IEEE MBCET conducted EXPLORA, a mentor session for 1<sup>st</sup>,2<sup>nd</sup> and 3<sup>rd</sup> years where speakers from the different industry told their stories about how they started their startup journey, their failure stories and all about what they do. Also involving them with fun activities to up their team spirits and synergy. The event was hosted by the RAS society of IEEE MBCET Student Branch. As a topping to these sessions fun activities were also done.