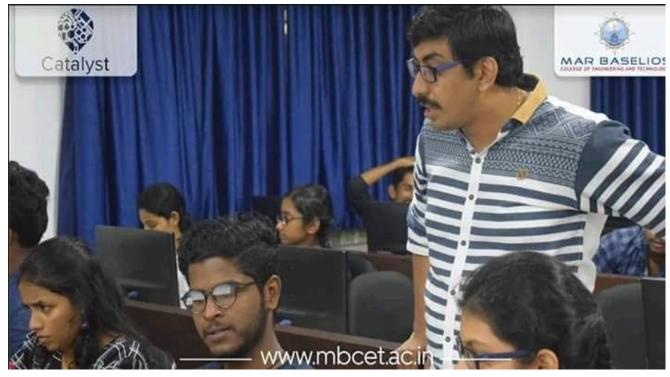

IEEE Computer Society and Computer Society of India in association with IEDC Catalyst of Mar Baselios College of Engineering and Technology conducted Smart India Hackathon prelims on 27<sup>th</sup> January,2020. There was a total of 11 teams consisting of 6 members each in every team. Each team was given a mentor for assisting and guiding them to do their prototype and presentation