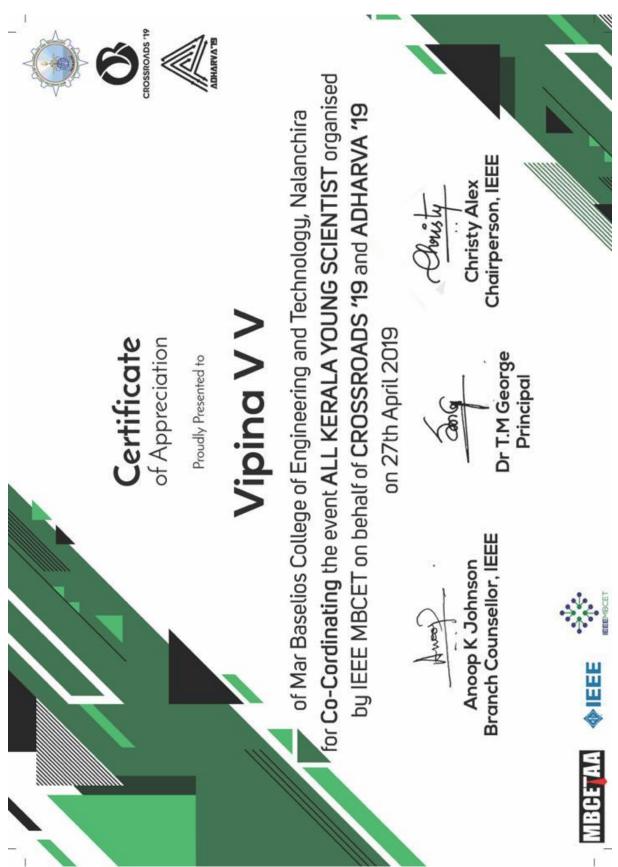

set of multiple-choice questions which they attended on the spot. The second round which had the last 10 contestants, was a technical treasure hunting game where they had to complete certain tasks to get to the next clue.

In the third round, the finalists had to present their ideas in an idea presentation round where they were given with two cases. Their solutions were brainstormed by the judges. There were plenty of ideas that involved major issues like illegal voting and solutions for ensuring adequate medical care. The event had tested the participant's skills in problem solving, quick thinking and also from a logical perspective. The whole event was structured in such a way that it had fun content on all its levels.

No. of participants: 30

#### **POSTER:**



#### **CERTIFICATE:**



## **CURATHON**

Venue: B-Hub

**Date:** 4<sup>th</sup>-5<sup>th</sup>/05/2019

**Description:** 

CURathon was held on 4 and 5 May 2019. The time duration of the hackathon was 24 hours. The hackathon commenced at 2:30 pm, Saturday. 10 teams, consisting of 28 students from various colleges like CET, SCT, and MBCET, participated in the hackathon.

The topics given to the students were: Maternal care, Disaster management, Logistics General Health care, and Elderly care. Food and refreshments were provided during the competition. The hackathon came to an end at 2:30 pm, Sunday.

The judges of the event were Mr. Benjamin Abraham, CTO of Askerbot Technologies, and Mr. Anoop K Johnson, Assistant Prof. ECE, MBCET. Each team were given time to present their ideas before the judges and to demonst