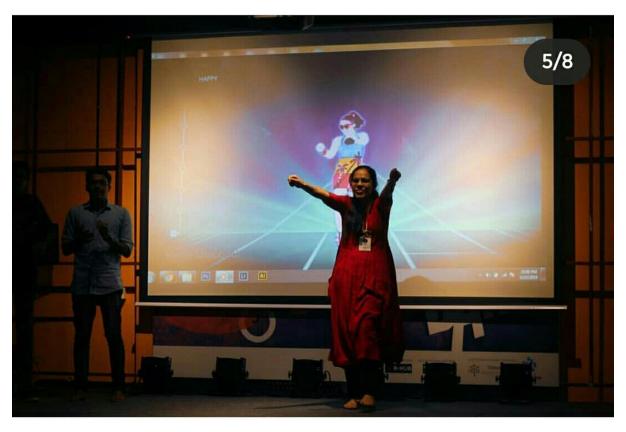

## **MINDSWITCH**

Venue: Mar Baselios College of Engineering and Technology

**Date:** 22<sup>nd</sup>-26<sup>th</sup>/06/2019

**Description:** 

Mindswitch 2k19 with the tag line switch on your dreams was powered by Future mug in association with KSUM and TimEd. In three-day, camp workshops on IOT Raspberry pi, Soft skill training, Effective Communication and Digital Marketing(with Google certification) was organized successfully. The highlight of the event was that it had both fulfilled activities as well as talks on technological advancements. The three whole days saw activities like treasure hunt, yoga classes, Zumba classes, Karaoke nights, dance off, music shows etc

The 4-day event conducted by the IEEE EMB Kerala Chapter hosted by IEEE Society of Mar Baselios College of Engineering, Trivandrum.

Talks on Design and Entrepreneurship, Design thinking, AR/VR Artificial intelligence and Power Talks. Placement and Internship Assist with live evaluation results were also conducted. Almost over 50 students from different parts of the state participated in the camp and over 200 students participated in the placement drive