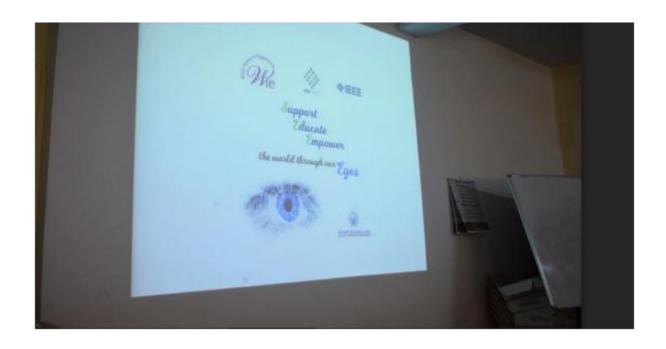

one was so much excited. The classes started with an introduction to the MBCET Ecoleaide.

They were taught about checking attendance and application of leave. The next session was about online payment of electricity and water bills. After that classes about using YouTube, online shopping etc. were also taken. Staff were taught to search their desired videos on YouTube for their various uses. And they were also taught to use amazon and flip kart. The session ended by 1.00 pm.

The session was really interesting and was very helpful. All of them requested to take following sessions regarding the same during the feedback session. The class was another experience for us volunteers too.

No. of participants: Non-teaching Staff







# Support Educate Empower the world through our Eyes











# TRAINING PROGRAM ON DEEP LEARNING APPLICATION USING MATLAB

Venue: DCF lab

Date: 10<sup>th</sup> and 11<sup>th</sup>/01/2020

#### **Description:**

Deep Learning is developing technology under AI that imitates the working of Human brain for decision making. In order to introduce this developing technology to the students, IEEE SP Society and SP research group MBCET organized a session named Training Programme on DL Applications using MATLAB. It was the first event organized by IEEE SP Society this year and it was a two-day workshop exclusively for the final year ECE students and pre final year students.

The two-day session conducted on the 10<sup>th</sup> and 11<sup>th</sup> of January, from 9:30 am to 4:30 pm at the DCF lab, mainly covered two topics, an introduction to speech pr