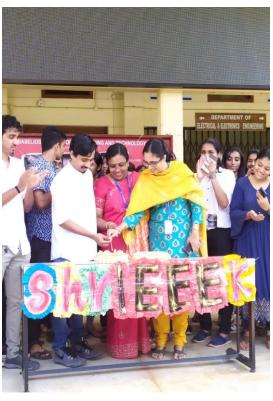

## SHRIEEEK 2019

Venue: Faraday Hall

Date:09/11/2020

**Description:** 

ShrIEEEk, the flagship event of IEEE MBCET SB, is an event organized every year for the freshers of the college. ShrIEEEk 2019 was conducted on 9th November, 2019, 9.30am to 1pm with 49 students participating from different branches. The event was commenced by a speech by Mr.Sanju Mathew, CEO Onbyz and an extraordinary alumnus of MBCET. Fun events were also conducted. One of the game was roleplaying for which the participants were teamed. Another fun-cum-tech game was to make a running car using bottles, bottle caps and other scraps. Prizes were awarded by the guests, Mr. Abhishek and Ms. Anu, alumni of the college.

No. of participants: 49

**POSTER:** 