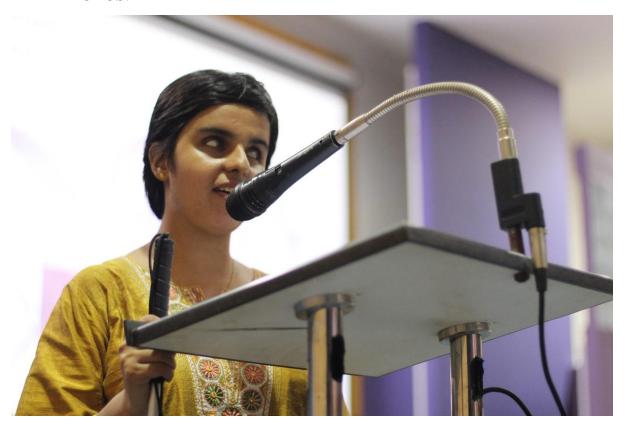

#### **Description:**

International women's day is a main focal point in the movement of women's rights. It is celebrated each year worldwide.

On the occasion of international women's day WIE unit of IEEE MBCET chapter along with the WSU unit hosted a talk by Ms. Tiffany Brar, who is the founder of Jyorthigamaya Foundation. The foundation was started to help blind people.

The talk was opened at 3 pm with an opening prayer by Lekshmi Nair. The guest was welcomed by Salma Ashraff.

Tiffany mam started with her life story, the struggles she faced due to her disabilities and for her gender. She shared her experiences and highlighted the struggles she faced as a woman. Later an interactive session was conducted, were students asked their concerned doubts and shared their experience.

As a token of gratitude a memento was given to Ms. Tiffany by Ms. Sreedevi. The program was concluded with a vote of thanks by WIE chairperson Rughma Susan Renji.

No. of participants: 80 (Included WIE members and Women's Club members)