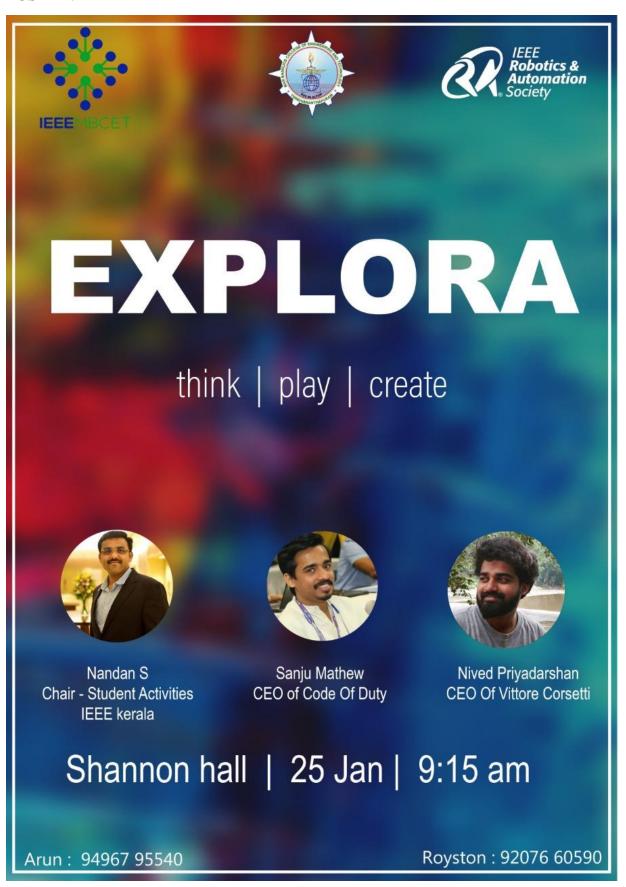

an introduction to speech processing, image processing and DL and a hands-on training using MATLAB. The resource persons included Ms. Ancy S Anselam and Ms. Deepa P L.

On 25<sup>th</sup> January 2020 IEEE MBCET conducted EXPLORA, a mentor session for 1<sup>st</sup>,2<sup>nd</sup> and 3<sup>rd</sup> years where speakers from the different industry told their stories about how they started their startup journey, their failure stories and all about what they do. Also involving them with fun activities to up their team spirits and synergy. The event was hosted by the RAS society of IEEE MBCET Student Branch. As a topping to these sessions fun activities were also done.