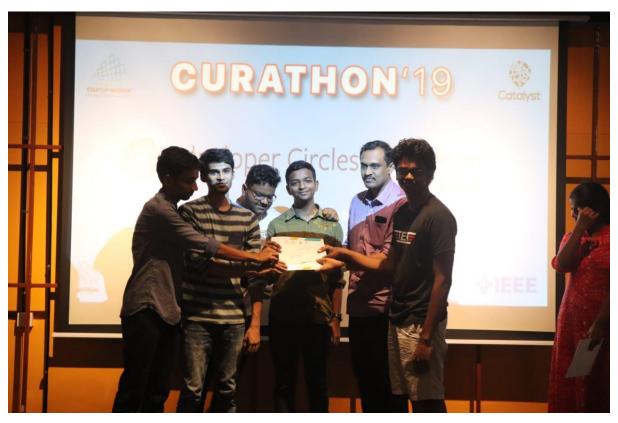

## **CURATHON**

Venue: B-Hub

**Date:** 4<sup>th</sup>-5<sup>th</sup>/05/2019

**Description:** 

CURathon was held on 4 and 5 May 2019. The time duration of the hackathon was 24 hours. The hackathon commenced at 2:30 pm, Saturday. 10 teams, consisting of 28 students from various colleges like CET, SCT, and MBCET, participated in the hackathon.

The topics given to the students were: Maternal care, Disaster management, Logistics General Health care, and Elderly care. Food and refreshments were provided during the competition. The hackathon came to an end at 2:30 pm, Sunday.

The judges of the event were Mr. Benjamin Abraham, CTO of Askerbot Technologies, and Mr. Anoop K Johnson, Assistant Prof. ECE, MBCET. Each team were given time to present their ideas before the judges and to demonstrate their product. Amal C Saji and team from CET were awarded the first prize and Santhosh Rishi L.M and team from SCT were awarded the second prize. A cash prize worth 25,000 INR were presented to the winning teams by Mr. Benjamin.

No. of participants: 28