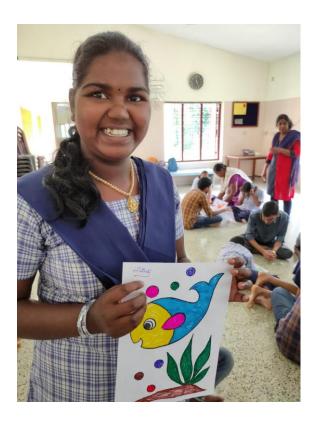

## **CHARITY EVENT**

Venue: Shalom School for Special School

Date: 23<sup>rd</sup> November 2019

**Description:** 

SIGHT IEEE in association with SPANDANM – (Charity association - Dept. of Electronics and Communication, MBCET) under, the eminent guidance of Asst professor Ms. Teena Rajan and a group of faculty members including other Asst professors like Ms. Anu Susan Philip, Mr. Jinu Baby, and Ms Ancy Joy, visited the gifted students of SHALOM SPECIAL SCHOOL, Vattapara.

The vibrant student members with their active participation brought joy and happiness. The staff who worked in the school were given masks as per request and the students distributed sweets among the children. The event started off with wonderful performances by the gifted students of the school, which was followed by a musical rendition by violinist Achyuth Ramesh (a final year student of the mechanical department, MBCET), who was kind enough to impart the joy of music to the lovely children on behalf of SIGHT IEEE.

Later on, colour pencils and paper that contained the drawing to be coloured where distributed and, the children where more than happy to exhibit their skills. On, the whole it was a fulfilling event, filled with happiness and love, all thanks to Asst professor, Mr Anoop K Johnson (Branch Counsellor, and SIGHT faculty in-charge, of IEEE MBCET) and Dr. M.J. Jayashree (Head of Department, Electronics and Communication, MBCET) who made this event possible.