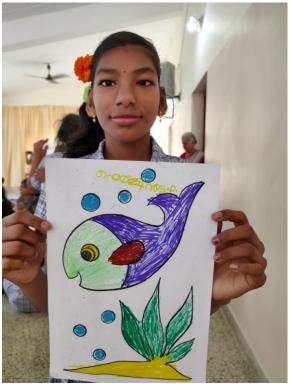

## **CHARITY EVENT**

Venue: Shalom School for Special School

Date: 23<sup>rd</sup> November 2019

**Description:** 

SIGHT IEEE in association with SPANDANM – (Charity association - Dept. of Electronics and Communication, MBCET) under, the eminent guidance of Asst professor Ms. Teena Rajan and a group of faculty members including other Asst professors like Ms. Anu Susan Philip, Mr. Jinu Baby, and Ms Ancy Joy, visited the gifted students of SHALOM SPECIAL SCHOOL, Vattapara.

The vibrant student members with their active participation brought joy and happiness. The staff who worked in the school were given masks as per request and the students distributed sweets among the children. The event started off with wonderful performances by the gifted students of the school, which was followed by a musical rendition by violinist Achyuth Ramesh (a final year student of the mechanical department, MBCET), who was kind enough to impart the joy of music to the lovely children on behalf of SIGHT IEEE.

Later on, colour pencils and paper that contained the drawing to be coloured where distributed and, the children where more than happy to exhibit their skills. On, the whole it was a fulfilling event, filled with happiness and love, all thanks to Asst professor, Mr Anoop K Johnson (Branch Counsellor, and SIGHT faculty in-charge, of IEEE MBCET) and Dr. M.J. Jayashree (Head of Department, Electronics and Communication, MBCET) who made this event possible.

No. of participants: 33