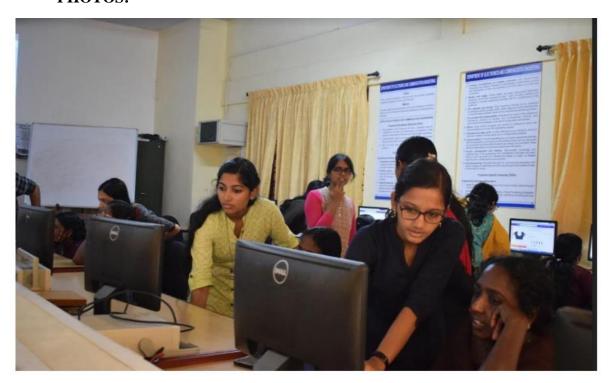

# TRAINING PROGRAM ON DEEP LEARNING APPLICATION USING MATLAB

Venue: DCF lab

Date: 10<sup>th</sup> and 11<sup>th</sup>/01/2020

#### **Description:**

Deep Learning is developing technology under AI that imitates the working of Human brain for decision making. In order to introduce this developing technology to the students, IEEE SP Society and SP research group MBCET organized a session named Training Programme on DL Applications using MATLAB. It was the first event organized by IEEE SP Society this year and it was a two-day workshop exclusively for the final year ECE students and pre final year students.

The two-day session conducted on the 10<sup>th</sup> and 11<sup>th</sup> of January, from 9:30 am to 4:30 pm at the DCF lab, mainly covered two topics, an introduction to speech processing, image processing and DL and a hands-on training using MATLAB. The resource persons included Ms. Ancy S Anselam and Ms. Deepa P L.