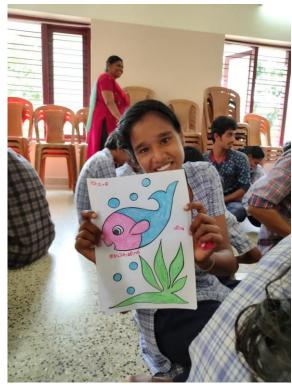

## **CHARITY EVENT**

Venue: Shalom School for Special School

Date: 23<sup>rd</sup> November 2019

**Description:** 

SIGHT IEEE in association with SPANDANM – (Charity association - Dept. of Electronics and Communication, MBCET) under, the eminent guidance of Asst professor Ms. Teena Rajan and a group of faculty members including other Asst professors like Ms. Anu Susan Philip, Mr. Jinu Baby, and Ms Ancy Joy, visited the gifted students of SHALOM SPECIAL SCHOOL, Vattapara.

The vibrant student members with their active participation brought joy and happiness. The staff who worked in the school were given masks as per request and the students distributed sweets among the children. The event started off with wonderful performances by the gifted students of the school, which was followed by a musical rendition by violinist Achyuth Ramesh (a final year student of the mechanical department, MBCET), who was kind enough to impart the joy of music to the lovely children on behalf of SIGHT IEEE.

Later on, colour pencils and paper that contained the drawing to be coloured where distributed and, the children where more than happy to exhibit their skills. On, the whole it was a fulfilling event, filled with happiness and love, all thanks to Asst professor, Mr Anoop K Johnson (Branch Counsellor, and SIGHT faculty in-charge, of IEEE MBCET) and Dr. M.J. Jayashree (Head of Department, Electronics and Communication, MBCET) who made this event possible.

No. of participants: 33