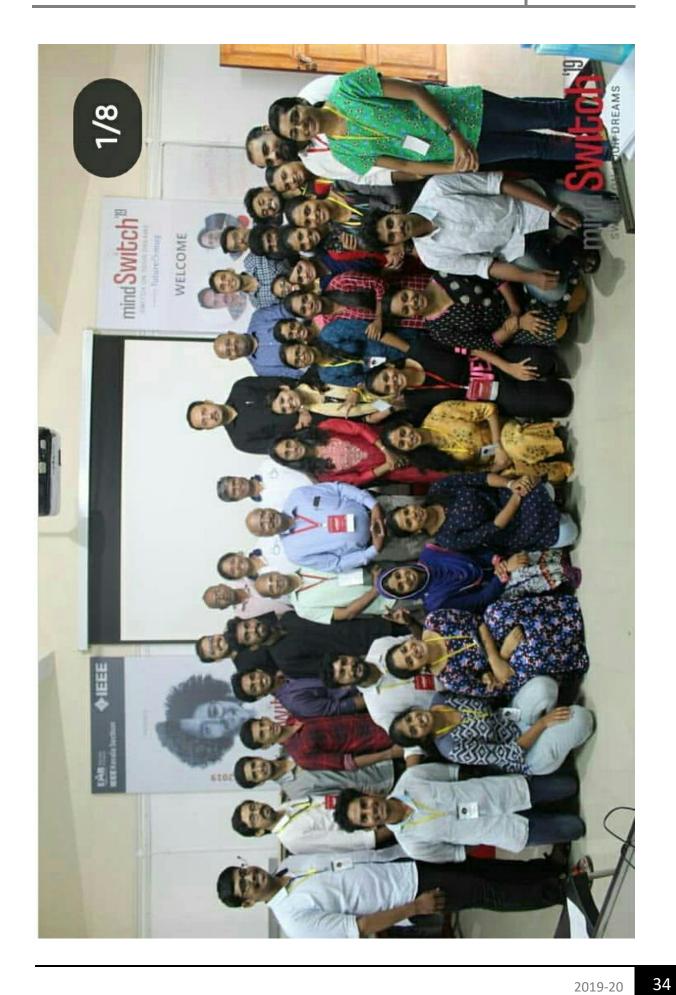

## **MINDSWITCH**

Venue: Mar Baselios College of Engineering and Technology

**Date:** 22<sup>nd</sup>-26<sup>th</sup>/06/2019

**Description:** 

Mindswitch 2k19 with the tag line switch on your dreams was powered by Future mug in association with KSUM and TimEd. In three-day, camp workshops on IOT Raspberry pi, Soft skill training, Effective Communication and Digital Marketing(with Google certification) was organized successfully. The highlight of the event was that it had both fulfilled activities as well as talks on technological advancements. The three whole days saw activities like treasure hunt, yoga classes, Zumba classes, Karaoke nights, dance off, music shows etc

The 4-day event conducted by the IEEE EMB Kerala Chapter hosted by IEEE Society of Mar Baselios College of Engineering, Trivandrum.

Talks on Design and Entrepreneurship, Design thinking, AR/VR Artificial intelligence and Power Talks. Placement and Internship Assist with live evaluation results were also conducted. Almost over 50 students from different parts of the state participated in the camp and over 200 students participated in the placement drive