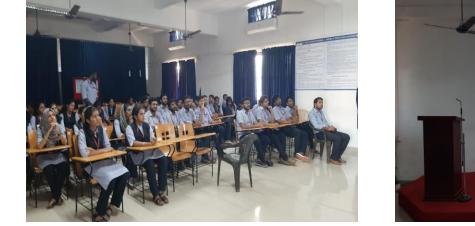

## NATIONAL GIRL CHILD DAY

Beneficiaries: The volunteers of NSS unit 230 of MBCET.

Outcomes: the volunteers of NSS unit 230 celebrated the national girl child day on 24<sup>th</sup> January. The volunteers gathered together in a meeting and message was conveyed as an awareness.

Highlights: This day is celebrated every year on January 24 across the country. Its objective is to provide maximum support and facilities to the girls of the country in every respect. As a part of this, our NSS volunteers organized a meeting. **AHALYA**, one of our NSS volunteers addressed the gathering and delivered a speech along with a video presentation. It was really informative.