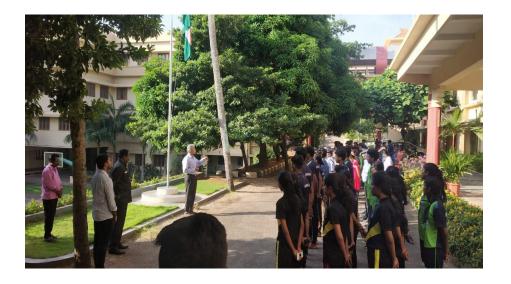

## **REPUBLIC DAY**

Beneficiaries: The volunteers of NSS unit 230 of MBCET.

Outcomes: The NSS volunteers of unit 230 gathered in the college for celebrating the Republic day. The flag hoisting ceremony for the 70<sup>th</sup> Republic day was followed by singing the national anthem and

saluting to pay respect to freedom fighters. The volunteers took pride in glorifying and celebrating the spirit of unity.

Highlights: NSS volunteers celebrated Republic Day. Around 95 volunteers participated. The volunteers sang national anthem. The vice principal addressed the gathering and enriched us with his wise thoughts.