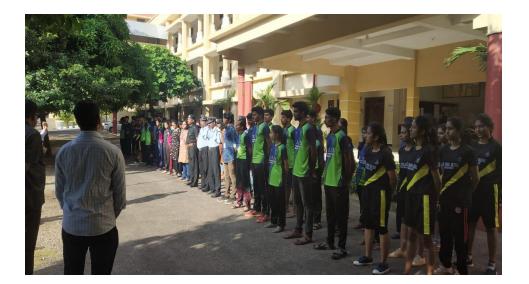

## **REPUBLIC DAY**

Beneficiaries: The volunteers of NSS unit 230 of MBCET.

Outcomes: The NSS volunteers of unit 230 gathered in the college for celebrating the Republic day. The flag hoisting ceremony for the 70<sup>th</sup> Republic day was followed by singing the national anthem and

saluting to pay respect to freedom fighters. The volunteers took pride in glorifying and celebrating the spirit of unity.

Highlights: NSS volunteers celebrated Republic Day. Around 95 volunteers participated. The volunteers sang national anthem. The vice principal addressed the gathering and enriched us with his wise thoughts.