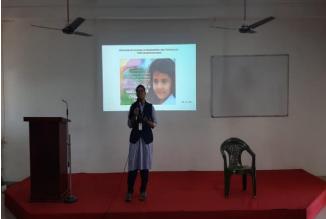

## NATIONAL GIRL CHILD DAY

Beneficiaries: The volunteers of NSS unit 230 of MBCET.

Outcomes: the volunteers of NSS unit 230 celebrated the national girl child day on 24<sup>th</sup> January. The volunteers gathered together in a meeting and message was conveyed as an awareness.

Highlights: This day is celebrated every year on January 24 across the country. Its objective is to provide maximum support and facilities to the girls of the country in every respect. As a part of this, our NSS volunteers organized a meeting. **AHALYA**, one of our NSS volunteers addressed the gathering and delivered a speech along with a video presentation. It was really informative.