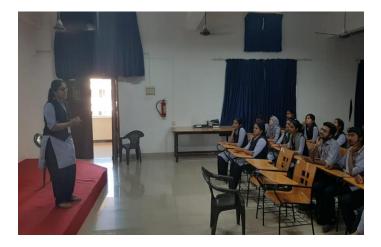

## NATIONAL GIRL CHILD DAY

Beneficiaries: The volunteers of NSS unit 230 of MBCET.

Outcomes: the volunteers of NSS unit 230 celebrated the national girl child day on 24<sup>th</sup> January. The volunteers gathered together in a meeting and message was conveyed as an awareness.

Highlights: This day is celebrated every year on January 24 across the country. Its objective is to provide maximum support and facilities to the girls of the country in every respect. As a part of this, our NSS volunteers organized a meeting. **AHALYA**, one of our NSS volunteers addressed the gathering and delivered a speech along with a video presentation. It was really informative.