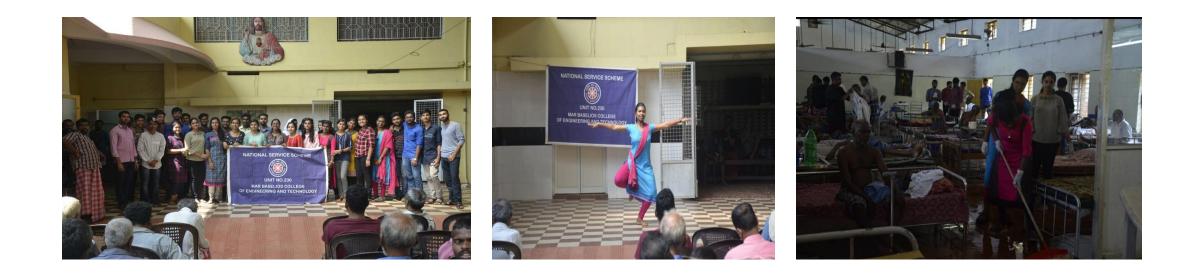

## **SNEHA VEEDU VISIT**

Beneficiaries : The volunteers of NSS unit 230 of MBCET and the inmates of SNEHA VEEDU, NALANCHIRA.

Outcomes: SNEHA VEEDU stretches its kind hands towards the mentally challenged ,the poor, the aged and the orphans. The NSS volunteers of unit 230 visited this place which is a hope for the hopeless and made our day a worthwhile one.

Highlights: The volunteers of unit 230 visited SNEHA VEEDU on Saturday morning at 9 am. We spent our time interacting with the people staying there and we cleaned the premises. We were happy to see the camaraderie among the inmates. After the interaction we distributed sweets and entertained them with our cultural programs.