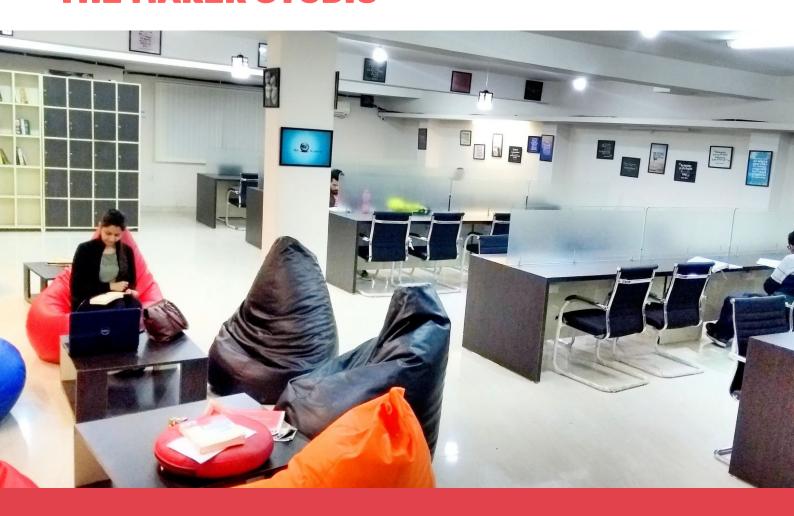

#### **IDEATION SPACE**

An ideal space to huddle and refine the idea.

#### **MEETING ROOM**

A cozy space to have team meetings and reviews.