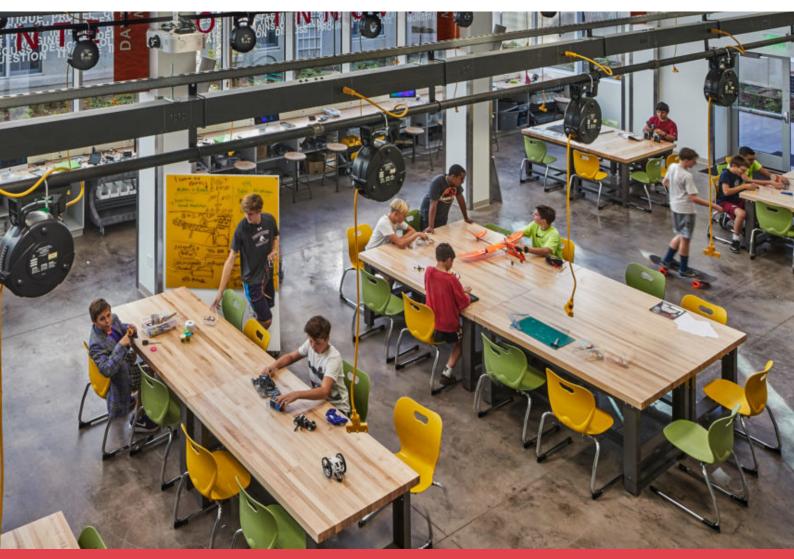

## What is Maker Studio?

- Maker Studio is a collaborative workspace inside MBCET initiated by Catalyst- Innovation and Entrepreneurship Development Centre- IEDC
  - It is an inter-departmental exploration space where students can learn proactively in work-groups with peers, mentors and machines.
  - Maker Studio facilitates the journey from Idea to Prototype

#### **Facilities offered**

- Office Space for Student Startups
- High speed Internet connectivity
- Meeting Room
- Ideation Space
- Pitch Deck
- Library
- Prototyping Assistance
- Digital Fabrication
- Simulation Space
- Pre-incubation workstation
- Component Library
- Idea Grant and funding support
- Business Model Generation
- Mentorship and Patent Support
- Meetups with industry professionals
- Networking events