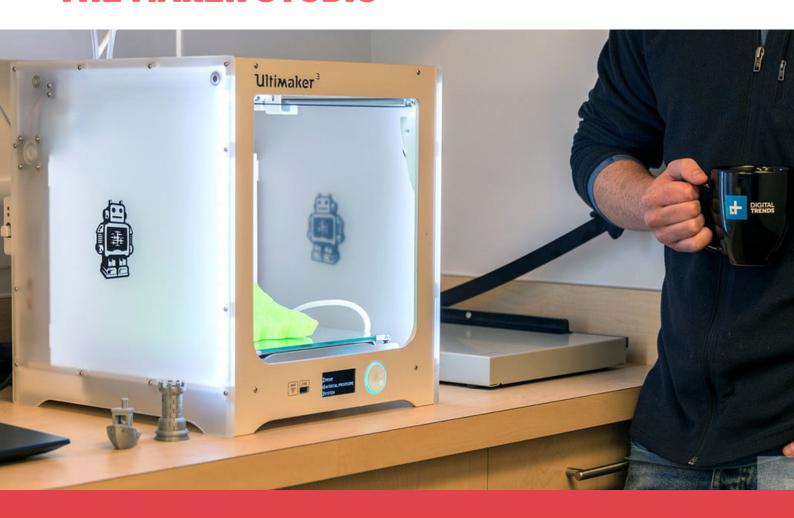

#### **DIGITAL FABRICATION**

Ideas made into rapid prototypes using 3D printers.